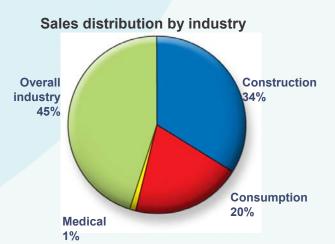

#### **Growth: Leader in industries with high growth potential**

#### **Market Share**

| Overall Industry |     |
|------------------|-----|
| Flexible profile | 49% |
| Chlorine-Soda    | 55% |

| Construction   |     |
|----------------|-----|
| Wire and cable | 72% |
| Pipe           | 64% |
| Rigid profile  | 49% |

| Consumption |     |
|-------------|-----|
| Shoe Sole   | 33% |
| Film        | 25% |
| Bottle      | 21% |
|             |     |

| Medical              |    |
|----------------------|----|
| Medical applications | 5% |