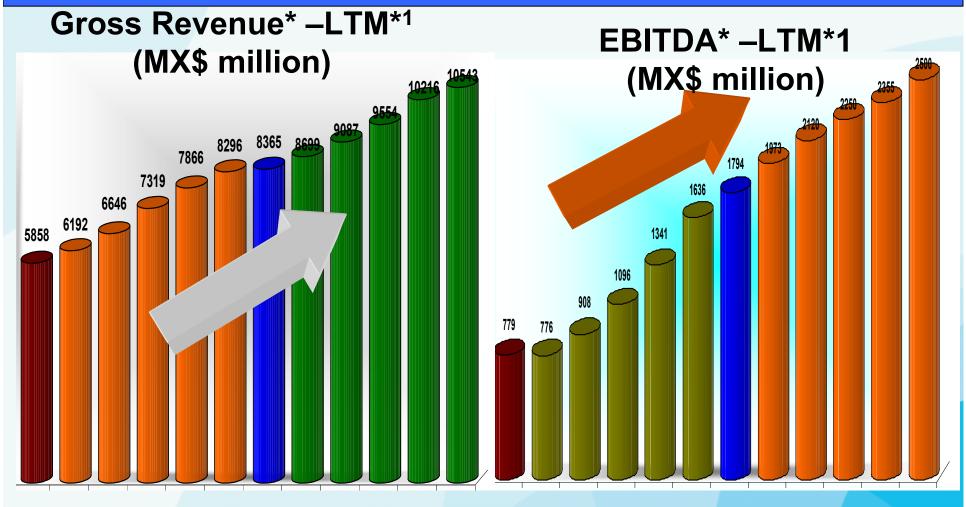

### Permanent Revenue and EBITDA Increase.

1Q04 2Q04 3Q04 4Q04 1Q05 2Q05 3Q05 4Q05 1Q06 2Q06 3Q06 4Q06

1Q04 2Q04 3Q04 4Q04 1Q05 2Q05 3Q05 4Q05 1Q06 2Q06 3Q06 4Q06

\*Proforma

\*1LTM - Last twelve months