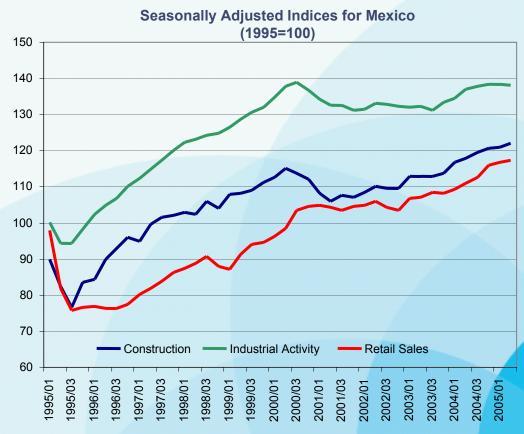

## Key market factors remains favorable

- Increase in global demand for main thermoplastic products including PVC is forecast for next years.
- Gradual inventory reduction expected through 2007
- World GDP growth is estimated in 4% per year from 2005 to 2008.
- PVC per capita consumption in Latin America below world average (USA 30 Kg/per capita Mexico 4 kg/per capita).
- Increase in consumption of Hydrofluoric acid in refrigerants.
- Capacity utilization rates above 90%
- North America region with tight balance pushing prices to high values.
- Higher margins for petrochemicals are expected through 2007
- Hedge strategy to keep costs low improve margins
- The hurricanes Katrina and Rita have created a shortage in offer in USA and it has generated an increase in demand and higher prices in references publications given better results for Mexichem.