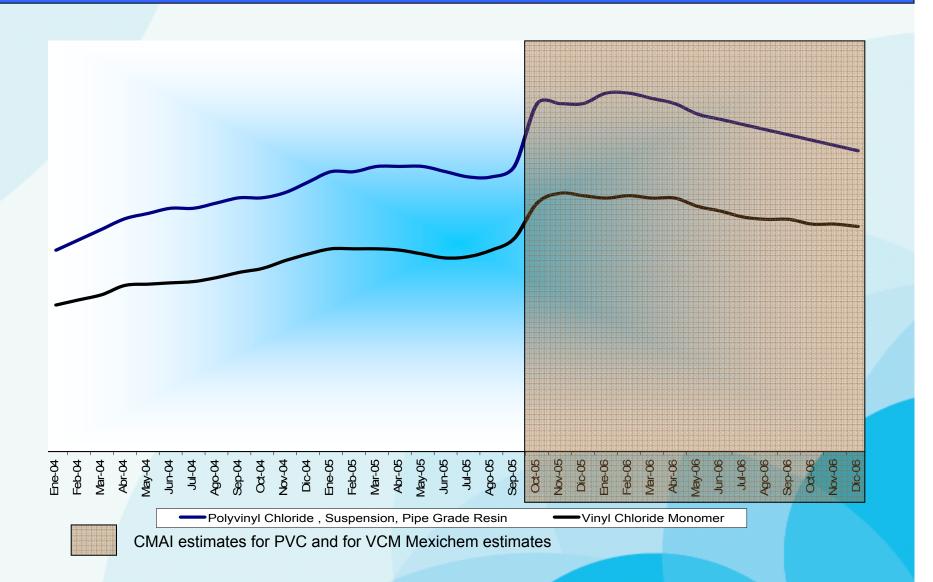

|

## Evolution and outlook for PVC and VCM Mexichem (©) prices



## Evolution and outlook for HF and Fluorite prices



## Growth & efficiency: new projects. Total investment in the following 36 months 400 MMUSD. IRR average 22% (2006 In progress 120 MMUSD)

#### **Growth and Efficiency: strategies to counter cyclicity**

| Projects in progress for Expansion:                                             | Impact in EBITDA 06 |
|---------------------------------------------------------------------------------|---------------------|
| Expansion of the mine's extraction capacity                                     | 2 MMUSD             |
| Acquisition of facilities in USA and Central America                            | 4 MMUSD             |
| Manufacture of fluorine products with greater added value.                      | 2 MMUSD             |
| Proprie