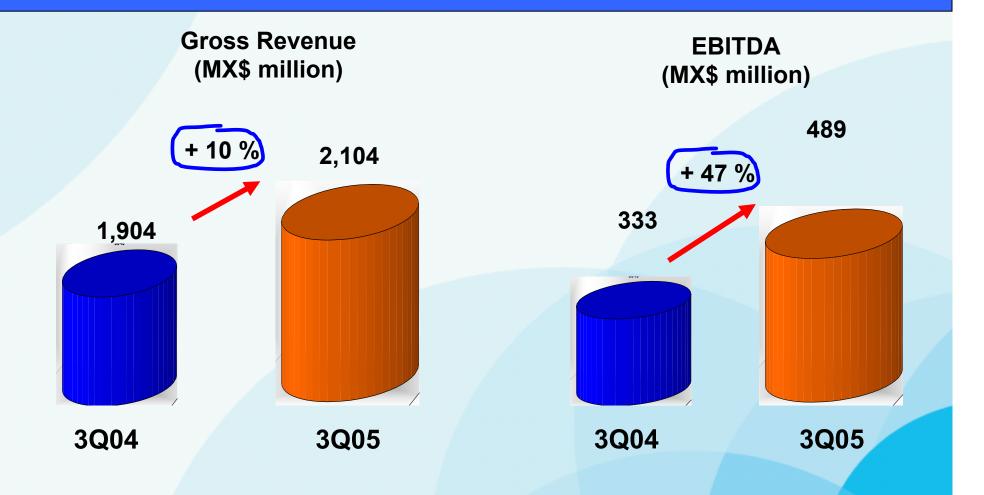

estimated in 4% per year from 2005 to 2008.
- PVC per capita consumption in Latin America below world average (USA 30 Kg/per capita Mexico 4 kg/per capita).
- Increase in consumption of Hydrofluoric acid in refrigerants.
- Capacity utilization rates above 90%
- North America region with tight balance pushing prices to high values.
- Higher margins for petrochemicals are expected through 2007
- Hedge strategy to keep costs low improve margins
- The hurricanes Katrina and Rita have created a shortage in offer in USA and it has generated an increase in demand and higher prices in references publications given better results for Mexichem.



### Solid result in 3Q05 confirm the synergies achieved due to management performance.



Source: Mexichem

# Mexichem in 3Q05 with strong performance





# Mexichem in 9M05 with strong performance







### Permanent Revenue and EBITDA Increase.



1Q04 2Q04 3Q04 4Q04 1Q05 2Q05 3Q05 4Q05 1Q06 2Q06 3Q06 4Q06

1Q04 2Q04 3Q04 4Q04 1Q05 2Q05 3Q05 4Q05 1Q06 2Q06 3Q06 4Q06

\*Proforma

\*1LTM - Last twelve months

## Mexichem is an strong free flow cash generator

| CONCEPTS MX \$ Thou                            | usand 2005 | 2006