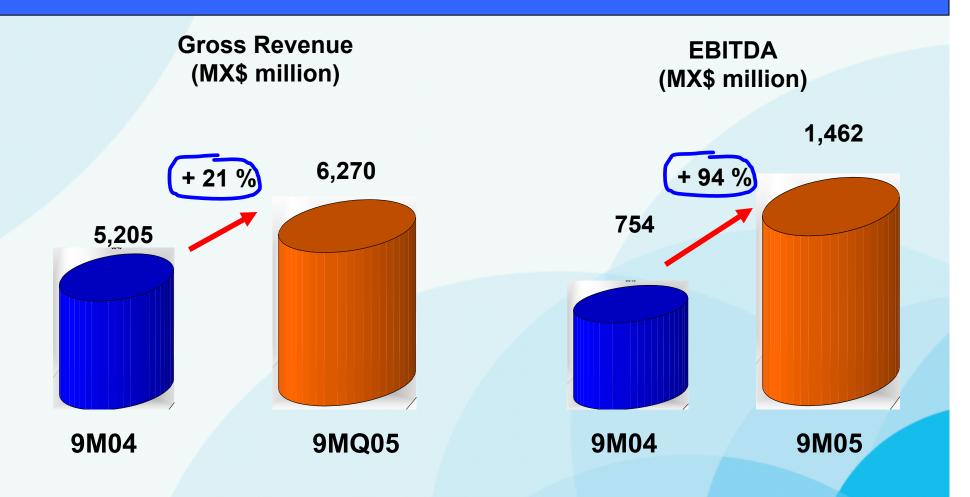

C per capita consumption in Latin America below world average (USA 30 Kg/per capita Mexico 4 kg/per capita).
- Increase in consumption of Hydrofluoric acid in refrigerants.
- Capacity utilization rates above 90%
- North America region with tight balance pushing prices to high values.
- Higher margins for petrochemicals are expected through 2007
- Hedge strategy to keep costs low improve margins
- The hurricanes Katrina and Rita have created a shortage in offer in USA and it has generated an increase in demand and higher prices in references publications given better results for Mexichem.



### Solid result in 3Q05 confirm the synergies achieved due to management performance.



Source: Mexichem

# Mexichem in 3Q05 with strong performance





# Mexichem in 9M05 with strong performance







### Permanent Revenue and EBITDA Increase.



1Q04 2Q04 3Q04 4Q04 1Q05 2Q05 3Q05 4Q05 1Q06 2Q06 3Q06 4Q06

1Q04 2Q04 3Q04 4Q04 1Q05 2Q05 3Q05 4Q05 1Q06 2Q06 3Q06 4Q06

\*Proforma

\*1LTM - Last twelve months

## Mexichem is an strong free flow cash generator

| CONCEPTS MX \$ Thou                            | usand 2005 | 2006