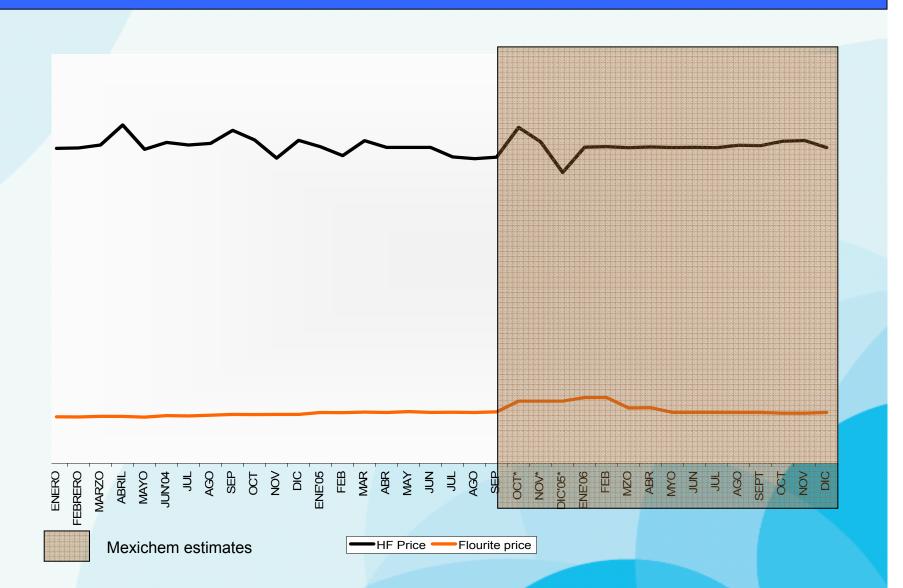

|

## Evolution and outlook for PVC and VCM Mexichem (©) prices



## Evolution and outlook for HF and Fluorite prices



## Growth & efficiency: new projects. Total investment in the following 36 months 400 MMUSD. IRR average 22% (2006 In progress 120 MMUSD)

#### **Growth and Efficiency: strategies to counter cyclicity**

| Projects in progress for Expansion:                                             | Impact in EBITDA 06 |
|---------------------------------------------------------------------------------|---------------------|
| Expansion of the mine's extraction capacity                                     | 2 MMUSD             |
| Acquisition of facilities in USA and Central America                            | 4 MMUSD             |
| Manufacture of fluorine products with greater added value.                      | 2 MMUSD             |
| Proprietary distribution network of chemical and plastics prod