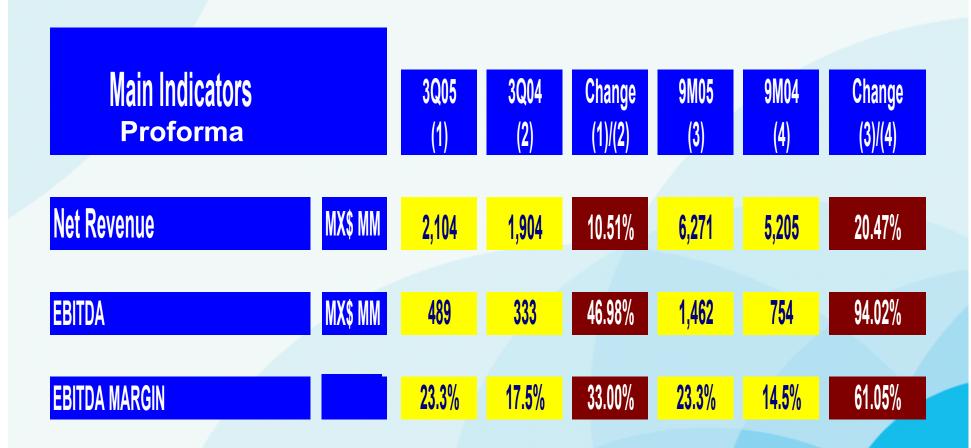

# Mexichem in 3Q05 with strong performance

# Mexichem in 9M05 with strong performance